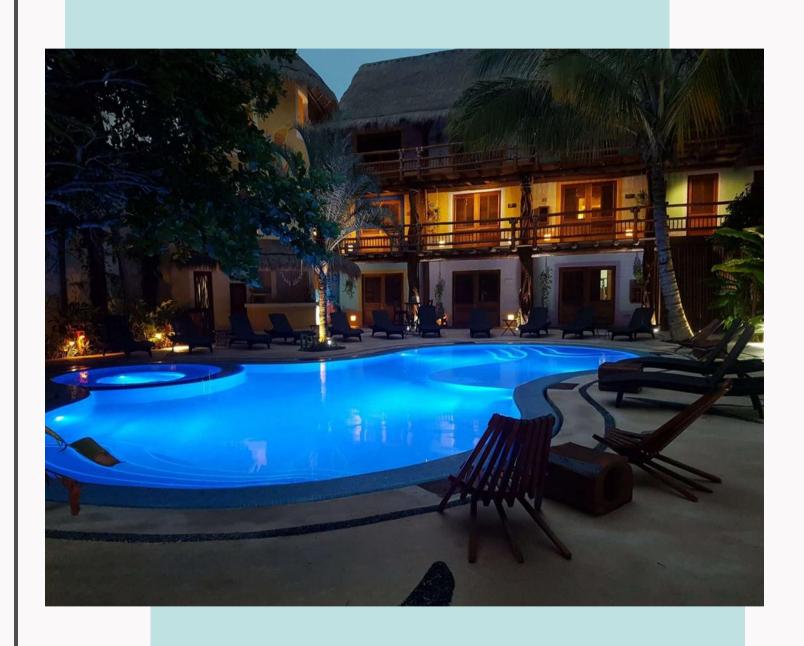

## IN THE POOL:

- Pool hours: 9:00 a.m. to 7:00 p.m.
- Rinse in the shower of the pool, before entering.
- There are no lifeguards on duty.
- Don't run around the pool area.