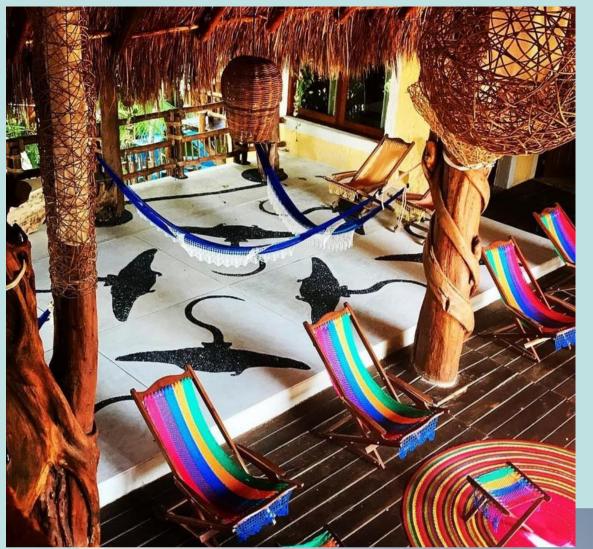

# EL PUEBLITO HOTEL

In the Holbox heart . . .

## Welcome

On behalf of all the staff we would like to give you the most warming welcome to **El Pueblito Hotel**.

We are sure that you will have the best experience in this paradise Holbox Island, and you will enjoy the incredible Natural Protected Area with all it's majestic fauna and diverse jungle flora.