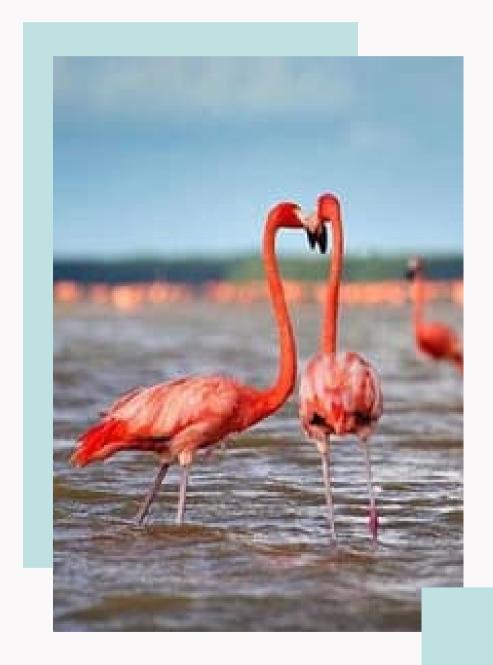

#### PINK FLAMINGO

They arrive from other places, here they have a rest and feeding area, they are very nervous and any noise scares them. Close to the beach, it is recommended to keep distance and silence to avoid altering their surroundings. In Punta Mosquito and Punta Cocos you can admire perfectly.