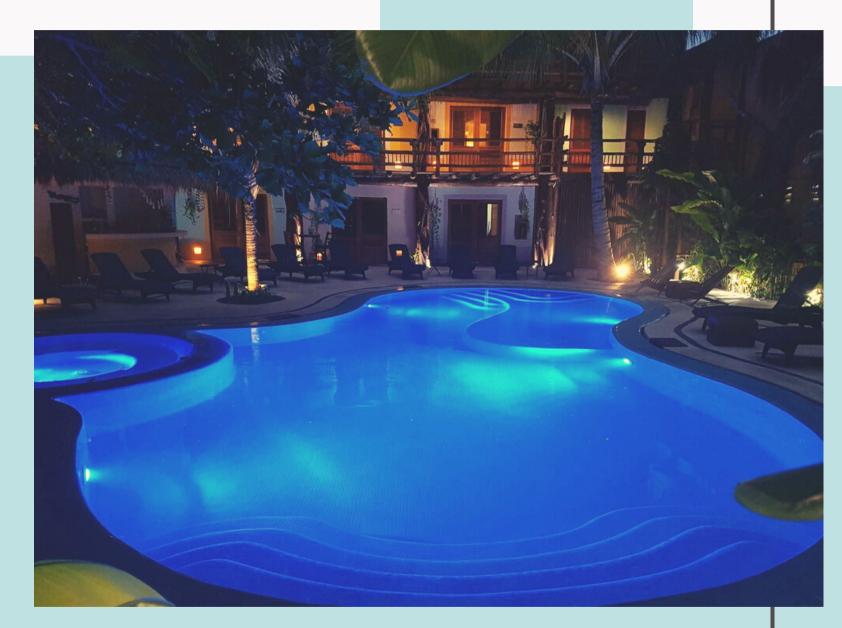

## IN THE POOL:

- Pool hours: 9:00 a.m. to 7:00 p.m.
- Rinse in the shower of the pool, before entering.
- There are no lifeguards on duty.
- Don't run around the pool area.