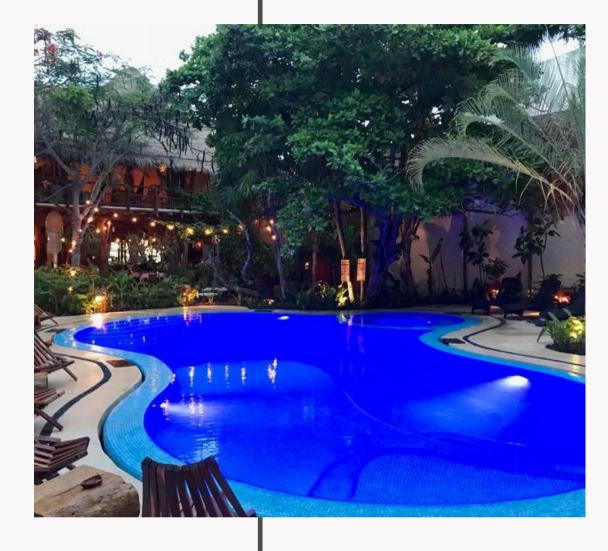

## IN THE POOL:

- Pool hours: 9:00 a.m. to 7:00 p.m.
- Rinse in the shower of the pool, before entering.
- There are no lifeguards on duty.
- Don't run around the pool area.