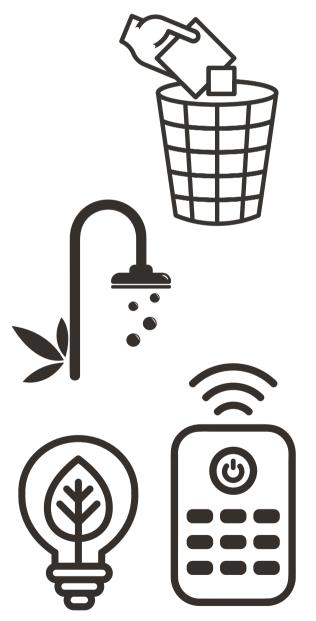

#### IMPORTANT RECOMMENDATIONS

Our hotel carries out a "Good Management Practices" program to contribute to the development of Sustainable Tourism in our region.

- We ask you not to place toilet paper in the toilets, please deposit it in the trash basket.
- The showers are designed to have a pleasant bath, we recommend saving water to avoid wasting such vital liquid.
- Turn off the air conditioning, fans and lights when you leave the room, this will save energy. Our planet needs our participation.

#### IMPORTANT RECOMMENDATIONS

- It is forbidden to smoke inside the rooms since the smell is impregnated in the crafts and bedding and it is difficult to eliminate it. We have open areas so you can smoke.
- Plastics, cans, containers, packaging and all types of garbage, you must also deposit it in the corresponding garbage cans.
- Avoid as much as possible the consumption of unicel and straws.